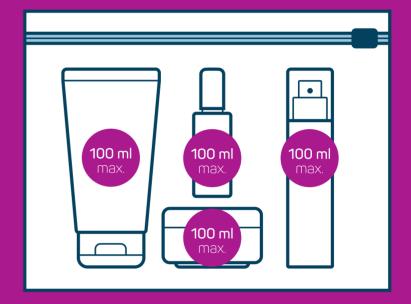

We like to make things as stress free as possible, to make the process flow please remove these items BEFORE you reach the front of queue:

All Coats Hats

**Scarves** 

**Belts** 

Heeled Shoes/Boots

Liquids must not exceed I litre in total and be individual containers of no more than 100ml each